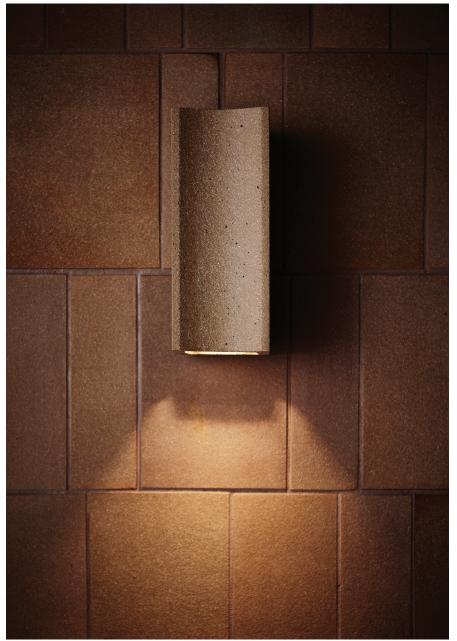

## **Flute**

Flute - Off white

Flute – Charcoal

Flute – Natural

Flute builds on the exploration of material, form and process within the Anchor studio. The bold, curved face and fluted sides harmonise to create a sculptural and tactile fitting. The Anchor studio continues to expand its range of making methods and explore the design possibilities of clay. Flute is produced through a process of design thinking, traditional ceramic techniques and contemporary tools and methods.

## **Flute**

| Design         | Bruce Rowe for Anchor       |                                                    |                           |
|----------------|-----------------------------|----------------------------------------------------|---------------------------|
| Year of Design | 2018                        |                                                    |                           |
| Light type     | Wall mount                  |                                                    |                           |
| Material       | Extruded ceramic            |                                                    |                           |
| Technical      | Approximate size            | 90 wide $\times$ 110 deep $\times$ 220mm tall      |                           |
|                | Approximate weight          | 2.0 KG                                             |                           |
|                | Wall mount                  | Integrated, powder coated aluminium mouting system |                           |
|                | Light source                | Gu10 LED Globe Max. 9W                             | Not supplied with fitting |
|                | Lampholder                  | Gu10                                               |                           |
|                | Lumens / Colour temperature | Globe dependent                                    |                           |
|                | Primary voltage             | 240V AC                                            |                           |
|                | IP Rating                   | IP20                                               |                           |
|                |                             |                                                    |                           |