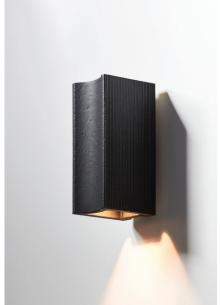

## **Flute**

Flute - Off white

Flute – Charcoal

Flute – Natural

Flute builds on the exploration of material, form and process within the Anchor studio. The bold, curved face and fluted sides harmonise to create a sculptural and tactile fitting. The Anchor studio continues to expand its range of making methods and explore the design possibilities of clay. Flute is produced through a process of design thinking, traditional ceramic techniques and contemporary tools and methods.

## **Flute**

| Design         | Bruce Rowe for Anchor       |                                                    |                           |
|----------------|-----------------------------|----------------------------------------------------|---------------------------|
| Year of Design | 2018                        |                                                    |                           |
| Light type     | Wall mount                  |                                                    |                           |
| Material       | Extruded ceramic            |                                                    |                           |
| Technical      | Approximate size            | 90 wide $\times$ 110 deep $\times$ 220mm tall      |                           |
|                | Approximate weight          | 2.0 KG                                             |                           |
|                | Wall mount                  | Integrated, powder coated aluminium mouting system |                           |
|                | Light source                | Gu10 LED Globe Max. 9W                             | Not supplied with fitting |
|                | Lampholder                  | Gu10                                               |                           |
|                | Lumens / Colour temperature | Globe dependent                                    |                           |
|                | Primary voltage             | 240V AC                                            |                           |
|                | IP Rating                   | IP20                                               |                           |
|                |                             |                                                    |                           |