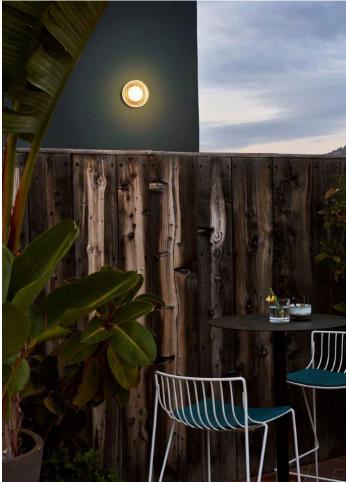

DownloadAssembly instructionsDownload2DDownload3DDownloadPhotometric data

info@marset.com www.marset.com

Compact indoor and outdoor wall lamp with a pressed glass diffuser. Its undulating shade covers the light, blurring it. It doesn't settle for just providing light, it also manages to create an ambiance.