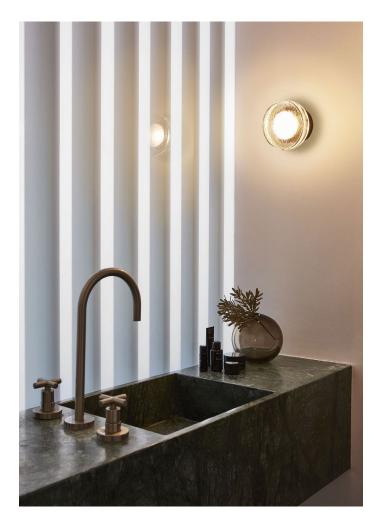

DownloadAssembly instructionsDownload2DDownload3DDownloadPhotometric data

info@marset.com www.marset.com

Compact indoor and outdoor wall lamp with a pressed glass diffuser. Its undulating shade covers the light, blurring it. It doesn't settle for just providing light, it also manages to create an ambiance.