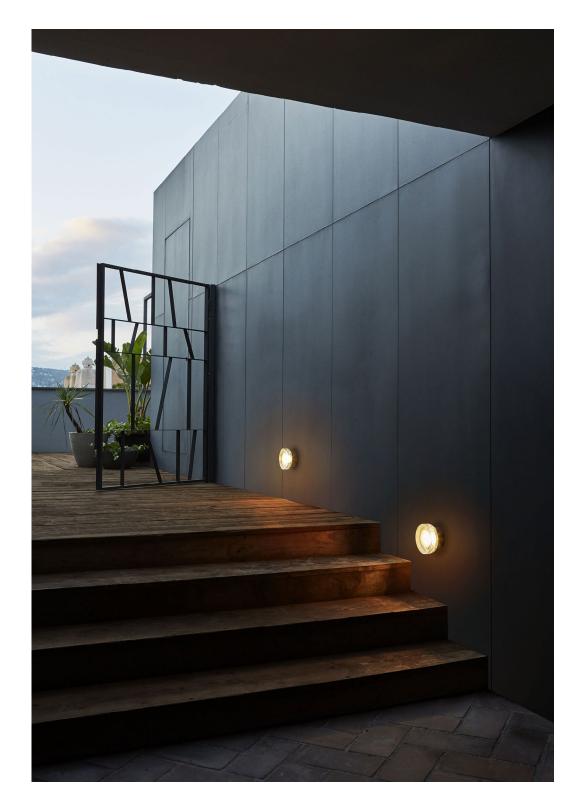

DownloadAssembly instructionsDownload2DDownload3DDownloadPhotometric data

info@marset.com www.marset.com

Compact indoor and outdoor wall lamp with a pressed glass diffuser. Its undulating shade covers the light, blurring it. It doesn't settle for just providing light, it also manages to create an ambiance.