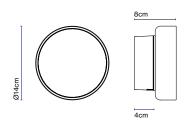

## marset

Roc Joan Gaspar

Roc IP65 / Roc IP65 24V

Roc IP65

Light Source: LED COB 230 VAC 8W 2700K CRI90 571lm Luminaire: 230 VAC TRIAC 8,47W 250lm LED included

Roc IP65 24V

Light Source: LED SMD 24Vdc 5W 2700K CRI90 495Im Luminaire: Power supply not included LED included Structure made of lacquered aluminium which supports a textured, pressed glass diffuser.