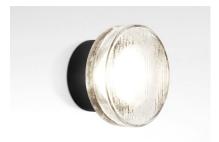

## marset

Roc Joan Gaspar

Roc IP65 / Roc IP65 24V

Roc IP65

Light Source: LED COB 230 VAC 8W 2700K CRI90 571lm Luminaire: 230 VAC TRIAC 8,47W 250lm LED included

Roc IP65 24V

Light Source: LED SMD 24Vdc 5W 2700K CRI90 495Im Luminaire: Power supply not included LED included Structure made of lacquered aluminium which supports a textured, pressed glass diffuser.

DownloadAssembly instructionsDownload2DDownload3DDownloadPhotometric data

info@marset.com www.marset.com

Compact indoor and outdoor wall lamp with a pressed glass diffuser. Its undulating shade covers the light, blurring it. It doesn't settle for just providing light, it also manages to create an ambiance.