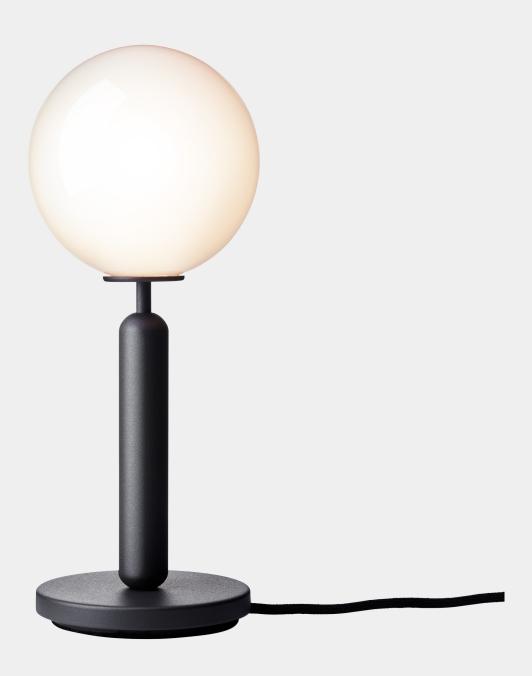

# NUURA

MIIRA TABLE rock grey / opal

Design: Sofie Refer, 2018

Miira Table is simple and timeless in design, and works well in both domestic and public spaces.

Explore the rest of the Miira collection on our website, here

**Product no.:** EU - 2038002 / US - 3038002

**Type:** Table light - indoor

**Colour:** Glass: opal white / Metal: rock grey

**Materials:** Powder-coated metal, mouth-blown

glass

**Dimensions:** ø140mm / 5,5in x 345mm / 13,6in