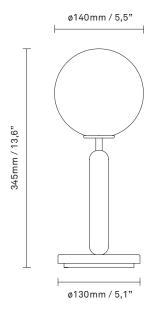

**Product no.:** EU - 2038002 / US - 3038002

**Type:** Table light - indoor

**Colour:** Glass: opal white / Metal: rock grey

**Materials:** Powder-coated metal, mouth-blown

glass

**Dimensions:** ø140mm / 5,5in x 345mm / 13,6in

Glass: ø140 / 5,5in

Weight: Armature + glass: 1390g

**Packaging:** Dimensions: L: 419mm / 16,5in x W:

155mm/6,1in x H: 166mm/6,5in

Weight: 440g

Total weight incl. product: 2370g

Number of parcels: 1 Material: Brown cardboard Certifications: CE, IP20, Class II