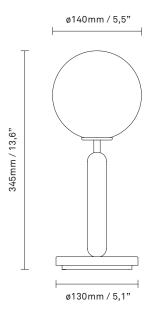

**Product no.:** EU - 2038001 / US - 3038001

**Type:** Table light - indoor

**Colour:** Glass: optic clear / Metal: rock grey

**Materials:** Powder-coated metal, mouth-blown

glass

**Dimensions:** ø140mm/5,5in x345mm/13,6in

Glass: ø140 / 5,5in

Weight: Armature + glass: 1390g

**Packaging:** Dimensions: L: 419mm / 16,5in x W:

155mm/6,1in x H: 166mm/6,5in

Weight: 440g

Total weight incl. product: 2370g

Number of parcels: 1 Material: Brown cardboard Certifications: CE, IP20, Class II