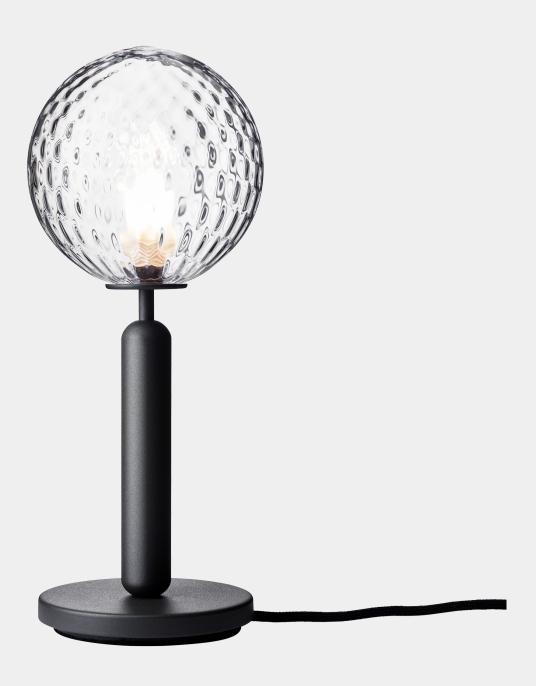

# NUURA

MIIRA TABLE rock grey / optic clear

Design: Sofie Refer, 2018

Miira Table is simple and timeless in design, and works well in both domestic and public spaces.

Explore the rest of the Miira collection on our website, here

**Product no.:** EU - 2038001 / US - 3038001

**Type:** Table light - indoor

**Colour:** Glass: optic clear / Metal: rock grey

**Materials:** Powder-coated metal, mouth-blown

glass

**Dimensions:** ø140mm/5,5in x345mm/13,6in