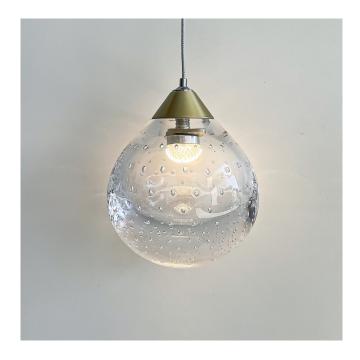

# **PENDANT**

Designed and Handmade by Oliver Höglund & Ryan Roberts

Molten hot glass shaped and mouth-blown at one thousand degrees celsius. SORA unique shape has been blown and formed with symmetry and a point of difference. The pointed tip adds a touch of elegance and uniqueness that is truely one of a kind. Made with quality Swedish

The free formation design ensures that no two pieces are the same, giving you a truly aesthetic piece for your space.

Hand-Blown in Currumbin, Australia.

#### **GLASS FINISH**

Clear