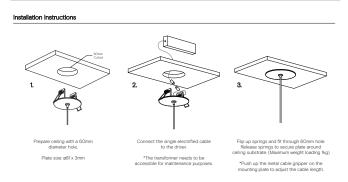

Single-Use-1W LED Non-Dimmable (Standard) Optional Single-use - 1W LED Dimmable with DALI (additional cost) Dimming

Please contact for alternative dimming options

Mounting 81mm Flat disc recessed ceiling plate

Custom designed ceiling plate on request

## MOUNTING