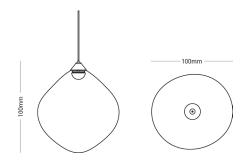

## **DIMENSIONS**

### TECHNICAL DATA

Application

Interior Use Only Low Voltage (under 12v)

Glass Colour

Lampholder Finish Matte Black / Brass Finish / Steel Finish

Ceiling Mount Matte Black / Matte White

Dimensions 100 x 100mm (approx.)