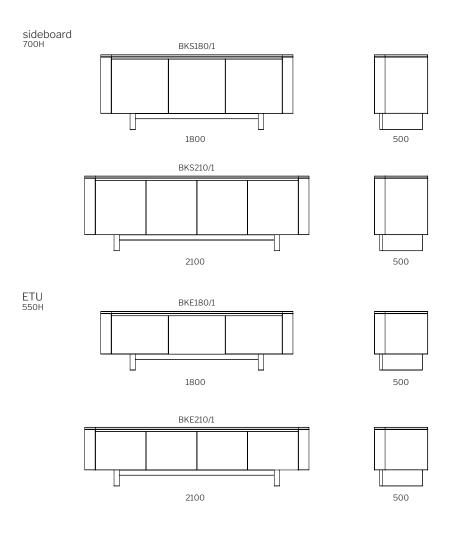

# axel sideboard.

## **Dimensions**

#### : SPECIFICATION

Structure//2pk Polyurethane
painted MDF w/ soft-close
hinges & runners.
Storage Solution//All
Doors(/1) or Door & Drawer
Combo(/2).
Range//Sideboard, Entertainment
Unit (ETU) & Bedside Table.