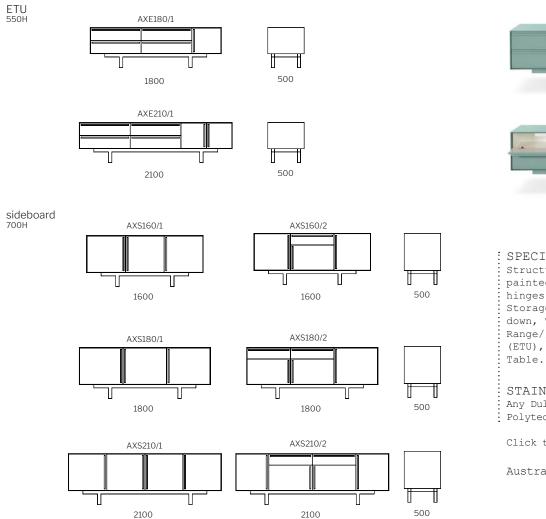

# axel ETU.



## **Dimensions**







#### : SPECIFICATION

Structure//2pk Polyurethane painted MDF w/ soft-close hinges & runners.
Storage Solution//Two flip-down, Two drawers w/ door(s).
Range//Entertainment Unit (ETU), Sideboard & Bedside Table.

STAIN/UPHOLSTERY/FINISH
Any Dulux Atlas paint colour//
Polytec White or Grey internals.

Click to view **Design Options**!

Australian Designed & Made



# axel sideboard.



## **Dimensions**







#### : SPECIFICATION

Structure//2pk Polyurethane
painted MDF w/ soft-close
hinges & runners.
Storage Solution//All
Doors(/1) or Door & Drawer
Combo(/2).
Range//Sideboard, Entertainment
Unit (ETU) & Bedside Table.

STAIN/UPHOLSTERY/FINISH Any Dulux Atlas paint colour// Polytec White or Grey internals.

Click to view  $\underline{\textbf{Design Options}}$ !

Australian Designed &