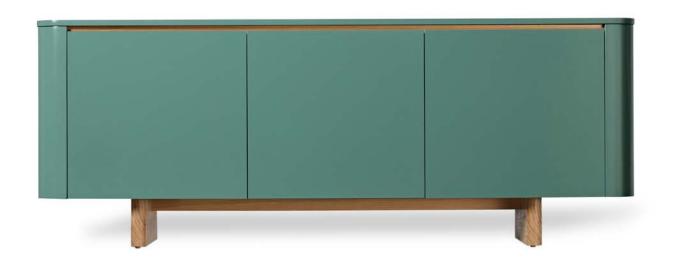

# brooklyn sideboard.

#### : SPECIFICATION

Structure//Solid American
Oak or Tasmanian Oak w/ 2pk
Polyurethane painted MDF.
Range//Sideboard, Entertainment
(ETU) & Bedside Table.

STAIN/UPHOLSTERY/FINISH
Selection of timber stains//Any
Dulux Atlas paint colour//Polytec
White or Grey internals.