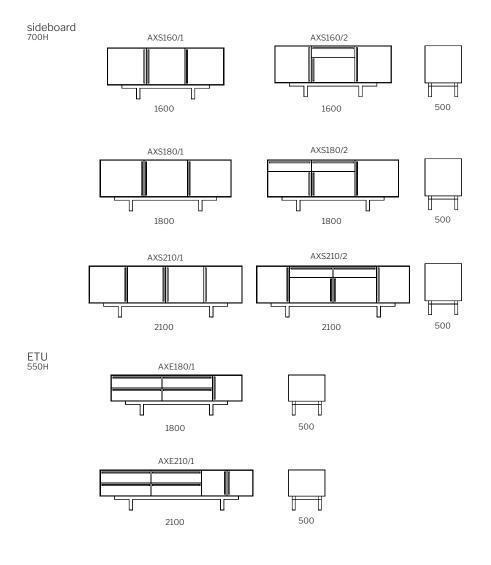

# axel ETU.



## **Dimensions**







#### : SPECIFICATION

Structure//2pk Polyurethane painted MDF w/ soft-close hinges & runners.
Storage Solution//Two flip-down, Two drawers w/ door(s).
Range//Entertainment Unit (ETU), Sideboard & Bedside Table.

STAIN/UPHOLSTERY/FINISH
Any Dulux Atlas paint colour//
Polytec White or Grey internals.

Click to view **Design Options**!

Australian Designed & Made



# axel sideboard.



## **Dimensions**







#### : SPECIFICATION

Structure//2pk Polyurethane
painted MDF w/ soft-close
hinges & runners.
Storage Solution//All
Doors(/1) or Door & Drawer
Combo(/2).
Range//Sideboard, Entertainment
Unit (ETU) & Bedside Table.

STAIN/UPHOLSTERY/FINISH Any Dulux Atlas paint colour// Polytec White or Grey internals.

Click to view  $\underline{\textbf{Design Options}}$ !

Australian Designed & Made



# brooklyn sideboard.



### **Dimensions**







#### : SPECIFICATION

Structure//Solid American
Oak or Tasmanian Oak w/ 2pk
Polyurethane painted MDF.
Range//Sideboard, Entertainment
(ETU) & Bedside Table.

STAIN/UPHOLSTERY/FINISH
Selection of timber stains//Any
Dulux Atlas paint colour//Polytec
White or Grey internals.

Click to view **Design Options**!

Australian Designed & Made