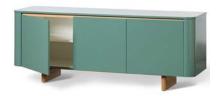

# brooklyn sideboard.

#### : SPECIFICATION

Structure//Solid American
Oak or Tasmanian Oak w/ 2pk
Polyurethane painted MDF.
Range//Sideboard, Entertainment
(ETU) & Bedside Table.

STAIN/UPHOLSTERY/FINISH
Selection of timber stains//Any
Dulux Atlas paint colour//Polytec
White or Grey internals.