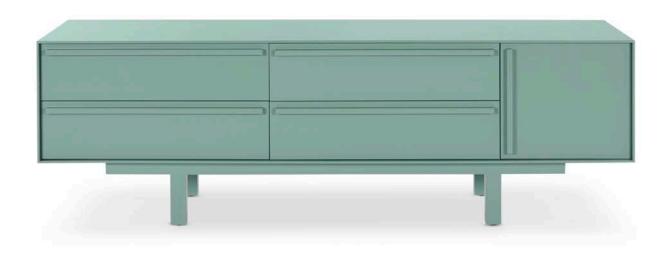

# axel sideboard.

#### : SPECIFICATION

Structure//2pk Polyurethane
painted MDF w/ soft-close
hinges & runners.
Storage Solution//All
Doors(/1) or Door & Drawer
Combo(/2).
Range//Sideboard, Entertainment
Unit (ETU) & Bedside Table.

STAIN/UPHOLSTERY/FINISH Any Dulux Atlas paint colour// Polytec White or Grey internals.

Click to view  $\underline{\textbf{Design Options}}$ !

Australian Designed & Made