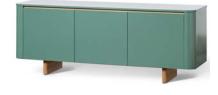

# brooklyn sideboard.

#### : SPECIFICATION

Structure//Solid American
Oak or Tasmanian Oak w/ 2pk
Polyurethane painted MDF.
Range//Sideboard, Entertainment
(ETU) & Bedside Table.

STAIN/UPHOLSTERY/FINISH
Selection of timber stains//Any
Dulux Atlas paint colour//Polytec
White or Grey internals.