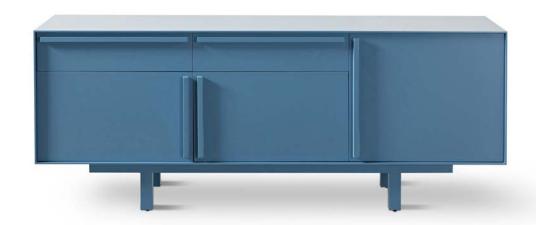

# axel sideboard.

#### : SPECIFICATION

Structure//2pk Polyurethane
painted MDF w/ soft-close
hinges & runners.
Storage Solution//All
Doors(/1) or Door & Drawer
Combo(/2).
Range//Sideboard, Entertainment
Unit (ETU) & Bedside Table.

STAIN/UPHOLSTERY/FINISH Any Dulux Atlas paint colour// Polytec White or Grey internals.

Click to view  $\underline{\textbf{Design Options}}$ !

Australian Designed & Made